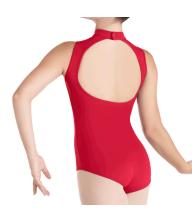

eet & G street parking lots will be open for use to us, but we will only be allowing entry through this side door for dress rehearsals and day of show.

Dancers will have the opportunity to take pictures with Santa on stage after the performance. We will form a line on stage and picture taking will be open for 30 minutes following the performance.



### Level Leotards/Boys shirt

These leotards can be purchased at the front desk and worn in classes all year long. If you are participating in the CHRISTMAS RECITAL these will be your required leotards for the performance. Boys t-shirts are available for purchase at the NW location



Tiny Stars, Pre K 3/4 & Pre K 4/5

\*Logo will appear on center of chest in white

#### Intro & Foundation 1

\*Logo will appear on center of chest in white





#### Foundation 2

\*Logo will appear on back under opening in white



# Foundation 3, Intermediate 1 & Advanced

\*Logo will appear on back under opening in red white and blue



**Boys Logo T-shirt**