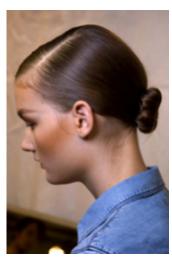

#### **Performance Hair & Makeup**

All dancers must have their hair in a performance bun for the show. Bun must be a low bun with a part. Makeup is not necessary for Christmas show dress rehearsal, but hair should be pulled back.

All dancers must have lipstick, blush & enough eye makeup to be visible from stage. We recommend neutral tones.

We recommend using hairnets & gel. Please no messy buns or fly aways.