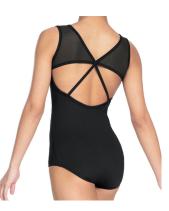

# Foundation 3, Intermediate 1 & Advanced

\*Logo will appear on back under opening in red white and blue

**Boys Logo T-shirt**